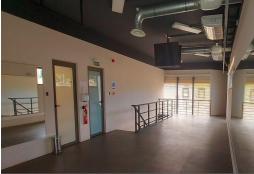

Inside, the 2-storey property of 600m² is very spacious and can be converted into a call center, a medical consultation office, a logistics company, and so much more. Well equipped with sensor doors, you will have air conditioning throughout the building, carbon dioxide detectors and vents, a sound system throughout the building, screens, and TVs for prompt communications and intercoms.