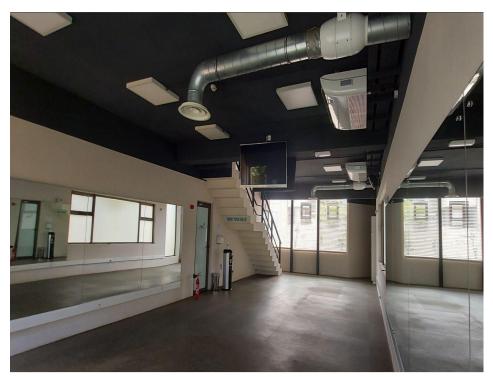

Inside, the 2-storey property of 600m² is very spacious and can be converted into a call center, a medical consultation office, a logistics company, and so much more. Well equipped with sensor doors, you will have air conditioning throughout the building, carbon dioxide detectors and vents, a sound system throughout the building, screens, and TVs for prompt communications and intercoms.

The building has 7 toilets and 3 shower rooms with sensor taps and hand dryers. It is accessible easily and has a nice garden, with a cafeteria infrastructure already in place.

12 parking spaces are available in front of the building.