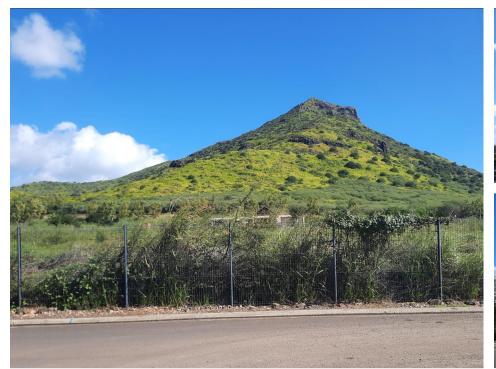

## **Description**

Embark on a rare journey to invest in a magnificent parcel of land situated in the prestigious Domaine of Belouguet, tucked away in Tamarin. Spanning a vast area of 4332.63 m², this land is an open canvas to build your dream home and live the lavish lifestyle you've always craved.

With a unique landscape and a natural drain flowing adjacent to the property, this land emanates character and is a highly sought-after investment. The topography of the land offers ample space for landscaping, creating a picturesque outdoor oasis that is perfect for relaxation and entertainment.